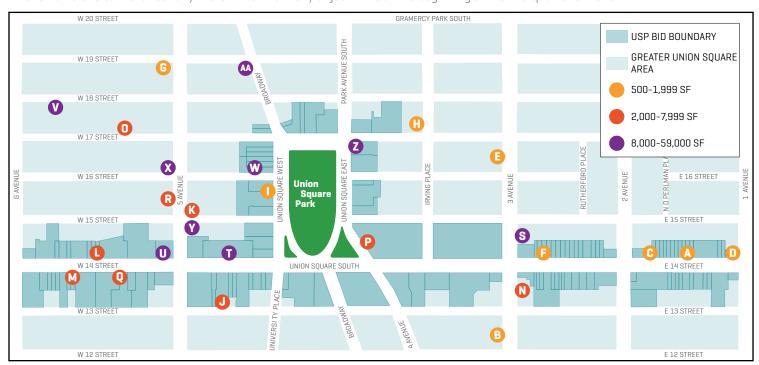

### **Union Square District Retail Opportunities**

Check out our easy-to-read map of ground-floor retail opportunities in the Union Square area. The BID's ground-floor retail vacancy rate remains one of the lowest anywhere in New York City at just 2.7% at the beginning of the 2nd quarter of 2018.

| 500 - 1,999 SF                                                                          | 2,000 - 7,999 SF                                                             | 8,000 - 59,000 SF                                                                       |
|-----------------------------------------------------------------------------------------|------------------------------------------------------------------------------|-----------------------------------------------------------------------------------------|
| A. 329 East 14th Street, 520 SF                                                         | J. 9 East 13th Street, 2,200 SF                                              | S. 135 Third Avenue, 8,068 SF                                                           |
| Baumrind + Baumrind                                                                     | Eastern Consolidated                                                         | CBRE                                                                                    |
| 718 858 8426                                                                            | Joe Robinson, 646 780 4905                                                   | Corey Bryerman, 212 984 7170                                                            |
| B. 94 Third Avenue, 650 SF                                                              | K. 73 Fifth Avenue, 2,500 SF                                                 | T. 7 East 14th Street, 8,602 SF                                                         |
| Newmark Grubb Knight Frank                                                              | RFK                                                                          | Winick Realty                                                                           |
| Jared Lack, 212 372 2493                                                                | Jeremy Ezra, 212 351 9351                                                    | Daniyel Cohen, 212 792 2610                                                             |
| C. 309 East 14th Street, 700 SF                                                         | L. 31 West 14th Street, 2,500 SF                                             | U. 90 Fifth Avenue, 10,498 SF                                                           |
| Compass Group                                                                           | Oxford Property Group                                                        | RFR                                                                                     |
| Andrew Chung, 917 548 4225                                                              | Lior Lev, 212 686 1177                                                       | AJ Camhi, 212 308 0700                                                                  |
| D. 239 First Avenue, 800 SF Buchbinder & Warren Daniel Rodriguez Sains, 646 637 9050    | M. 44 West 14th Street, 4,300 SF The Ashtin Group Brett Rovner, 212 271 0278 | V. 44 West 18th Street, 11,125 SF<br>Adams + Company, LLC<br>Alan Bonnett, 917 326 5533 |
| E. 145 East 16th Street, 858 SF                                                         | N. 111 Third Avenue, 5,074 SF                                                | <b>W. 31 Union Square West, 11,700 SF</b>                                               |
| Solil Management                                                                        | Winick Realty                                                                | RFK                                                                                     |
| solinkedcm@solil.com                                                                    | Jordan Bloom, 212 792 2641                                                   | Marc Finkel, 310 593 0773                                                               |
| F. 207 East 14th Street, 1,100 SF                                                       | O. 17-19 West 17th Street, 5,650 SF                                          | X. 110 Fifth Avenue, 12,800 SF                                                          |
| Lee + Associates                                                                        | Mind Spring                                                                  | CBRE                                                                                    |
| Barclay Smyly, 212 776 4353                                                             | 17w17store@mindspring.com                                                    | Richard Hodos, 212 984 8277                                                             |
| G. 2 West 19th Street, 1,507 SF                                                         | P. 10 Union Square East, 5,726 SF                                            | Y. 71 Fifth Avenue, 29,000 SF                                                           |
| RFK                                                                                     | Empire State Realty Trust                                                    | Winick Realty                                                                           |
| Tyler King, 212 309 2822                                                                | Fred Posniak, 212 850 2618                                                   | Daniyel Cohen, 212 792 2610                                                             |
| H. 51 Irving Place, 1,800 SF                                                            | Q. 20 West 14th Street, 7,000 SF                                             | Z. 44 Union Square East, 42,421 SF                                                      |
| Winick Realty                                                                           | Kassin Sabbagh Realty                                                        | Newmark Grubb Knight Frank                                                              |
| Matthew Schuss, 212 792 2603                                                            | Solomon Sharaby, 718 986 7149                                                | Jeffrey Roseman, 212 372 2430                                                           |
| I. 27 Union Square West, 1,978 SF Newmark Grubb Knight Frank Jason Pruger, 212 372 2092 | R. 102 Fifth Avenue, 7,460 SF<br>RFK<br>Gary Alterman, 212 916 3367          | AA. 881 Broadway, 59,000 SF<br>RFK<br>Brandon Berger, 212 916 3390                      |