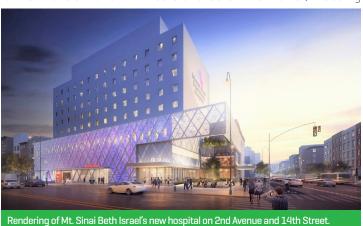

## **River-to-River Transformation Underway**

Over \$450 million is being invested into the Union Square - 14th Street community for site acquisition and development. Recent transactions include the \$39.5 million sale of a landmarked building at 14-16 East 16th Street and ABC Carpet & Home's \$133 million sale of four floors in 888 Broadway, which will be converted into commercial office space. Several established projects, such as NYCEDC's Tech Training Center, Mount Sinai Beth Israel's new hospital at 14th Street and 2nd Avenue, and Tishman's mixed-use development at 110 East 16th Street, are undergoing the City's review process and are expected to break ground by early 2019. Commercial corridors along 14th Street, Union Square East, and Broadway are primed for further transformation with several sites on the market, including